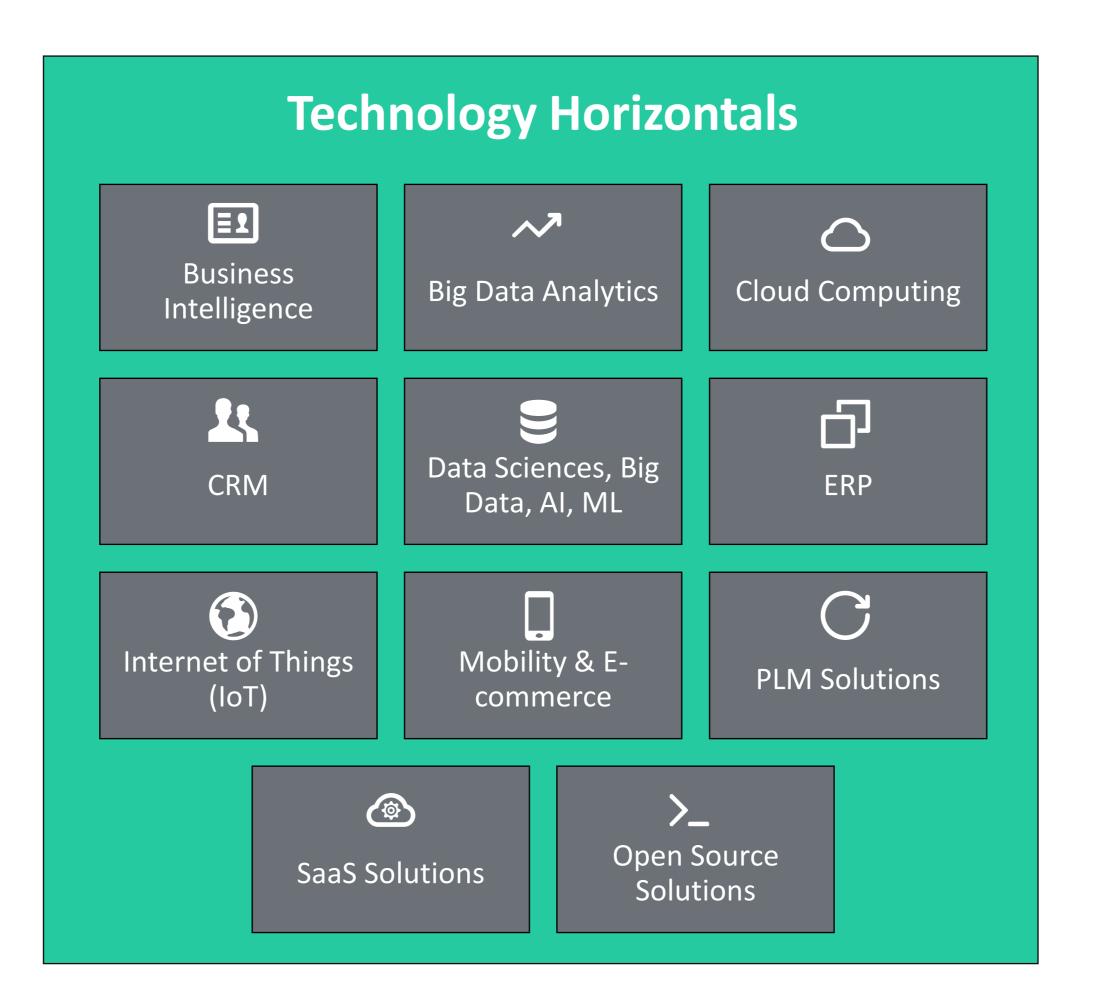

## Technology Horizontals – Big Data, Analytics

EiTZAC is a an E2E solution provider in **Machine Learning (ML)** & **Cognitive Sciences (CS)** on Big Data Technology Stack. We have expertise in delivering solutions using open-source Apache Hadoop and Enterprise distributions of Hadoop.

# Technology Horizontals – Big Data, Analytics (Services)

- 1. Ability to design ETL Jobs using legacy ETL tools including Informatica, DataStage, AB Initio, Talend and modern data architecture workflows including Matillion, Flume, Sqoop, Kafka and Storm.
- 2. Developed standard pluggable components for ingesting data streams from various data sources including LinkedIn, Twitter, Facebook, Pinterest, Blogpost, RDBMS, EDW/CDW, ERP, CRM and bring it into HDFS, or NoSQL Databases.
- 3. Ability to perform extensive Business Analytics, Reporting and Dash Boarding using feature rich BI, Reporting and Analytics Tools including Pentaho, Tableau, Microstrategy and SAS.
- 4. Migration of legacy and creation of fresh batch processing jobs using Hadoop MapReduce frameworks and Pig Scripts with an exceptional skill of fine tuning the jobs performance.
- Developed a pluggable component to interwork with any Hadoop distribution to accelerate the execution of batch jobs by more than 100% and reduce the storage consumption by over 50%, using custom designed algorithms.
- 6. Ability to develop interactive and batch applications which can work with both SQL and NoSQL Databases (Row Oriented, Column Oriented, Document Based, Graph Based) including HBase, MongoDB, Cassandra, SQL, Snowflake (SNOWSQL).
- 7. Developed custom applications which use Machine Learning and Natural Language processing capabilities to predict Customer Churn Rate, perform Sentiment Analysis and predict Customer Buying Behaviors and Patterns.