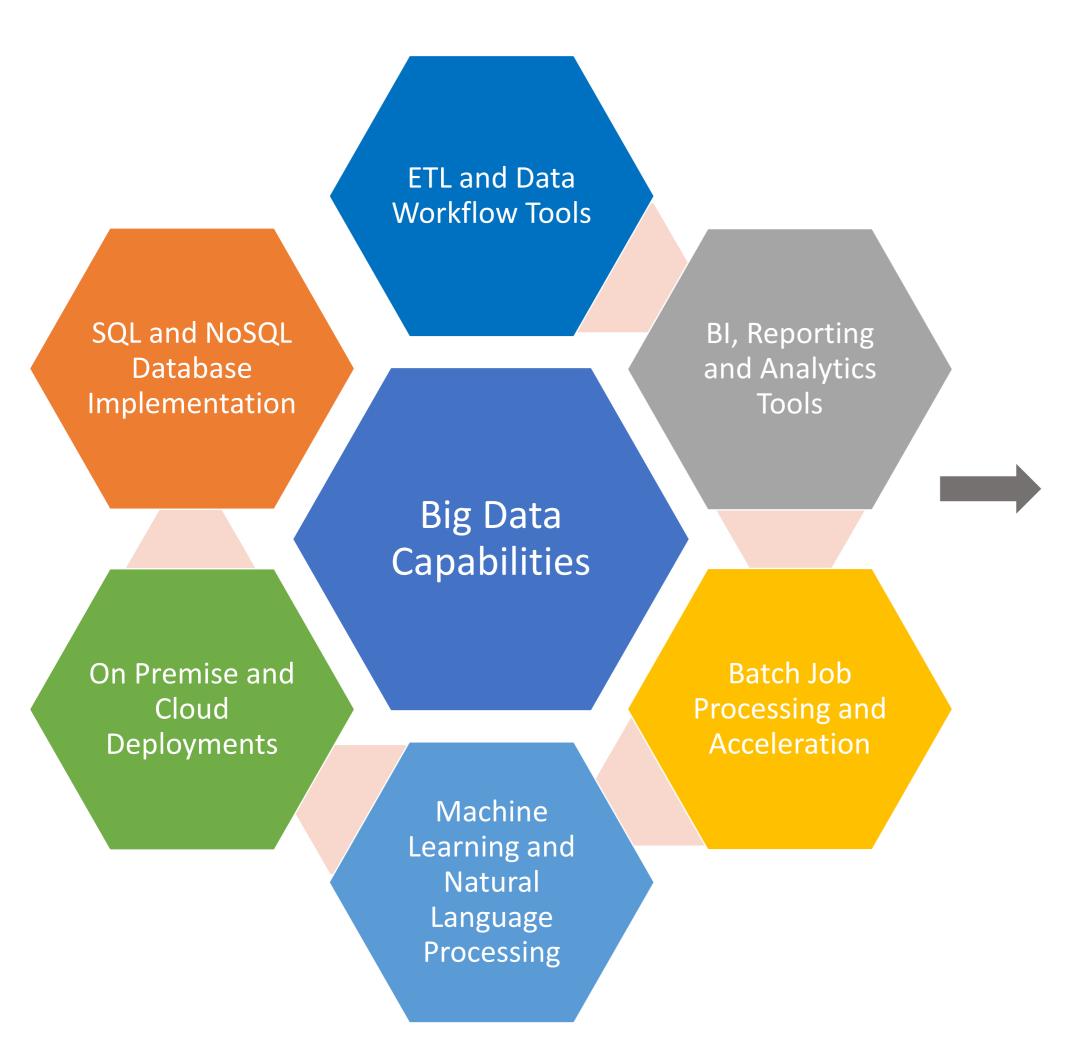

## Technology Horizontals – Big Data, Analytics

EiTZAC is a an E2E solution provider in **Machine Learning (ML)** & **Cognitive Sciences (CS)** on Big Data Technology Stack. We have expertise in delivering solutions using open-source Apache Hadoop and Enterprise distributions of Hadoop.

# Technology Horizontals – Big Data, Analytics (Services)

- 1. Ability to design ETL Jobs using legacy ETL tools including Informatica, DataStage, AB Initio, Talend and modern data architecture workflows including Matillion, Flume, Sqoop, Kafka and Storm.
- 2. Developed standard pluggable components for ingesting data streams from various data sources including LinkedIn, Twitter, Facebook, Pinterest, Blogpost, RDBMS, EDW/CDW, ERP, CRM and bring it into HDFS, or NoSQL Databases.
- 3. Ability to perform extensive Business Analytics, Reporting and Dash Boarding using feature rich BI, Reporting and Analytics Tools including Pentaho, Tableau, Microstrategy and SAS.
- 4. Migration of legacy and creation of fresh batch processing jobs using Hadoop MapReduce frameworks and Pig Scripts with an exceptional skill of fine tuning the jobs performance.
- Developed a pluggable component to interwork with any Hadoop distribution to accelerate the execution of batch jobs by more than 100% and reduce the storage consumption by over 50%, using custom designed algorithms.
- 6. Ability to develop interactive and batch applications which can work with both SQL and NoSQL Databases (Row Oriented, Column Oriented, Document Based, Graph Based) including HBase, MongoDB, Cassandra, SQL, Snowflake (SNOWSQL).
- 7. Developed custom applications which use Machine Learning and Natural Language processing capabilities to predict Customer Churn Rate, perform Sentiment Analysis and predict Customer Buying Behaviors and Patterns.