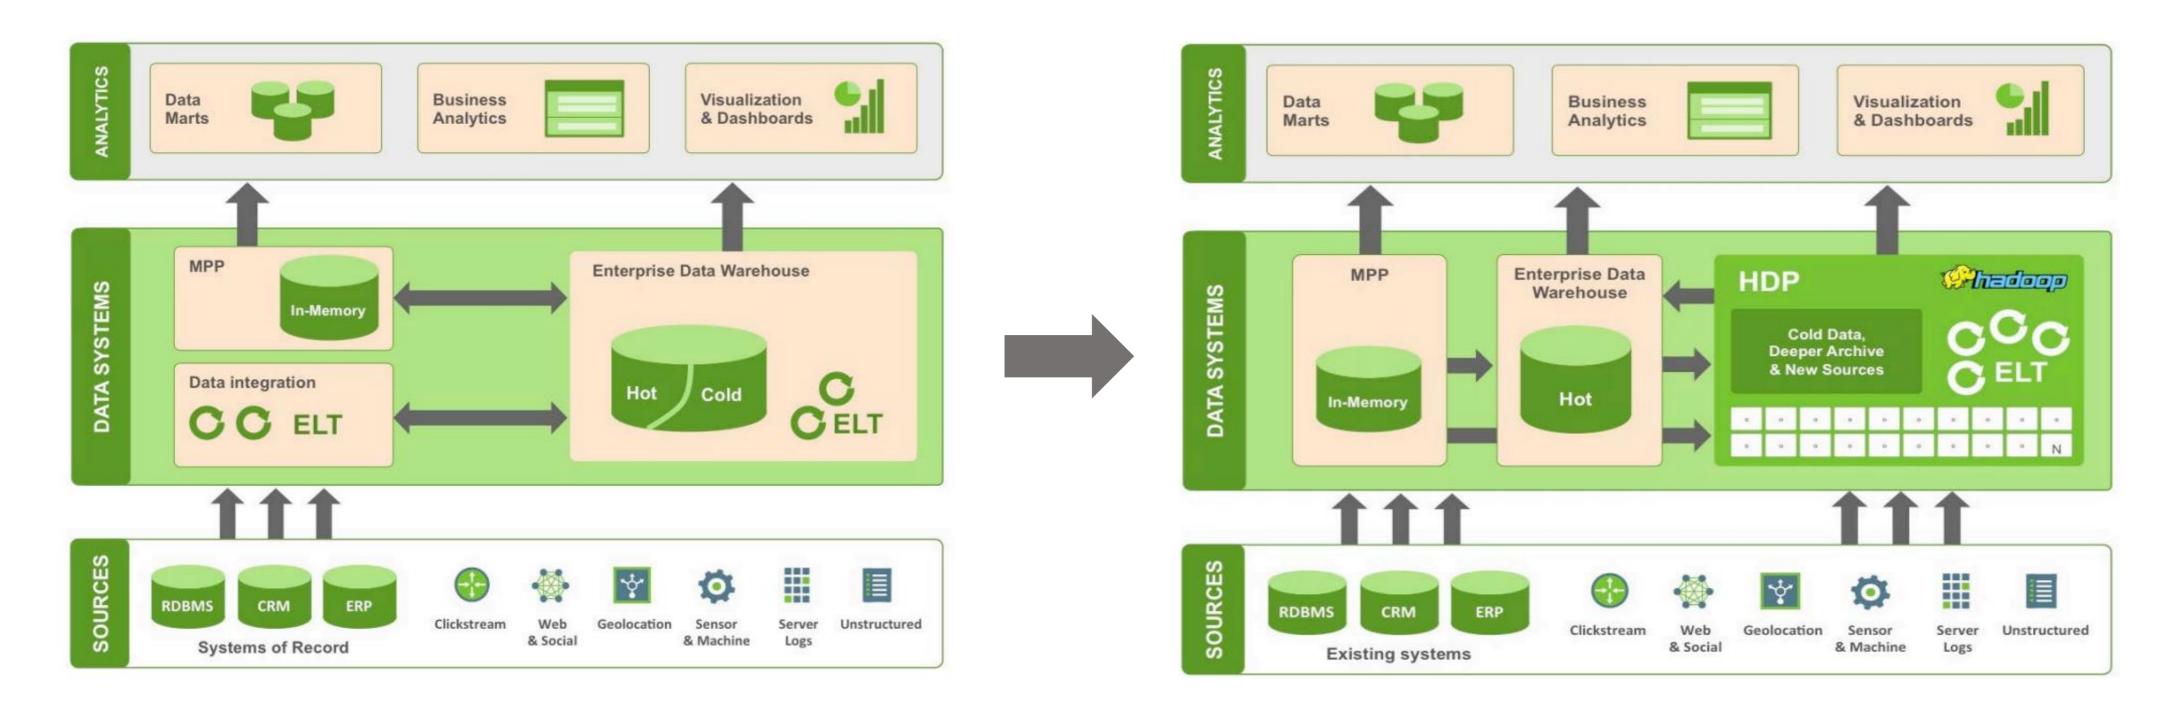

### Technology Horizontals – ETL, DWH, BI

Traditional Enterprise Data Warehouse has been a key component in the analytics chain and has served enterprises well for several years helping them make critical business decisions successfully. But, with the growth in landscape of data sources and system, increase in velocity and variety of data, limitations in traditional architecture have become more apparent:

- Cold or rarely used data is stored in expensive, high performance data systems across the architecture, forcing enterprises to sacrifice value of deeper analytics enabled by additional data to save costs.
- Relatively low-value Extract-Transform-Load (ETL) workloads are performed on rarely used data and consume significant processing cycles in high performance systems.
- New types of data, such as clickstream, sensor, and server log data, that do not fit predefined schema in the data architecture and EDW are poorly managed.

# Technology Horizontals – ETL, DWH, BI (Value Proposition)

- IonIdea specializes in E2E design and implementation of both traditional and modern Enterprise DWH solutions.
- Demonstrated ability to build, transform or migrate legacy data warehouse implementations to Open-Source Hadoop Ecosystem or Enterprise Hadoop Distributions from Cloudera and Hortonworks, within large enterprises like Charter Communications and Cablevision.
- IonIdea is a certified system integration partner of Hortonworks and Cloudera, with a pool of resources equally competent on both the distributions.